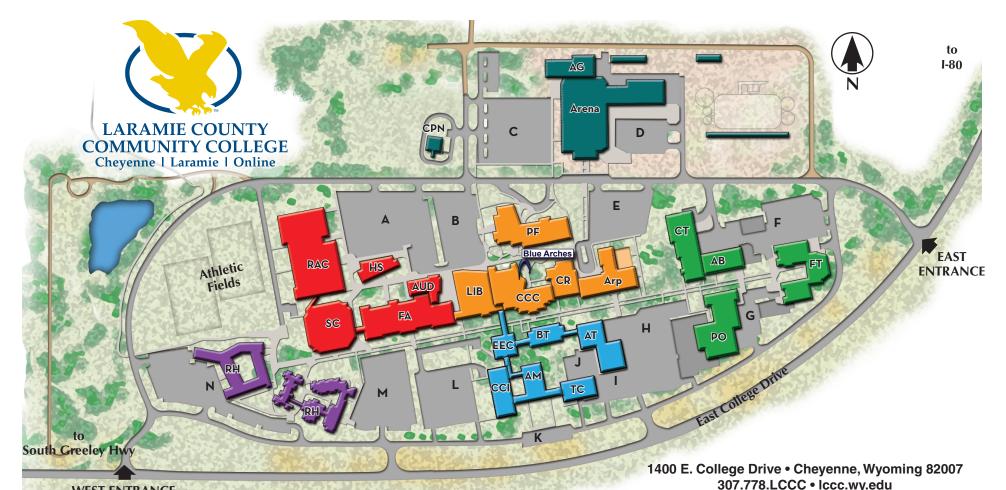

### WEST ENTRANCE

Administration (AM) Business Services Human Resources President's Office

Andrikopoulos Business & Technology (BT)

# Arena (Aren)

Arp (Arp) Children's Discovery Center

Auto Body (AB) UW SBDC

Auto Tech (AT)

#### **Boyd Agriculture (AG)**

Career & Technical (CT) ACES

Center for Conferences & Institutes (CCI) Boys & Girls Club

**Central Plant North (CPN)** 

## **Clay Pathfinder (PF)**

Admissions & Academic Advising ANB Bank Leadership Center Bookstore Campus Safety Career Services Counseling & Campus Wellness Disability Support Services Exam Lab & Testing Center Student Accounts Student Hub Financial Aid / Student Records UW Extension

### **College Community Ctr (CCC)** Dining Room Playhouse

Student Lounge

## Crossroads (CR)

GEAR UP Student Computer Ctr/Support Desk Student Engagement & Diversity

### Education & Enrichment Ctr (EEC)

Fine Arts (FA) LCCC Foundation Marketing & Communications

Flex Tech (FT) WHP Academy

#### Ludden Library (LIB)

**Plant Operations (PO)** 

Prentice/Surbrugg Health Sciences (HS)

Recreation & Athletic Complex (RAC)

**Residence Halls (RH)** Merrell Student Activity Lounge

Science Ctr (SC) Dental Hygiene Clinic

Surbrugg/Prentice Aud (AUD) Esther & John Clay Fine Art Gallery

Training Ctr (TC)